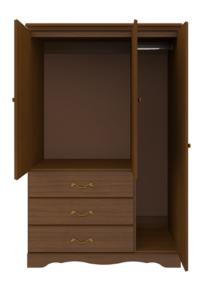

Drawers

dowel and mechanical fasteners for additional ADA height of 48" from strength. 100lb static and the floor. dynamic load Euro Drawer Slides allow for easy opening and closing.

**Clothes Rod** may be attached at