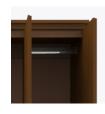

Drawers

dowel and mechanical fasteners for additional ADA height of 48" from strength. 100lb static and the floor. dynamic load Euro Drawer Slides allow for easy opening and closing.

**Clothes Rod** may be attached at