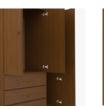

Model: CHAW33R 45.5W 23.75D 71H

**Durable Finish** Kwalu's proprietary finish doesn't have any of the drawbacks of wood. The finish is moisture impervious, easy to clean and maintenance-free.

**OG Edging Finish** 3/8" OG Edging Finish is found on the doors, drawers, and toe of this collection.

Drawers

dowel and mechanical fasteners for additional ADA height of 48" from strength. 100lb static and the floor. dynamic load Euro Drawer Slides allow for easy opening and closing.

**Clothes Rod** may be attached at