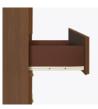

Drawers

dowel and mechanical fasteners for additional ADA height of 48" from strength. 100lb static and the floor. dynamic load Euro Drawer Slides allow for easy opening and closing.

**Clothes Rod** may be attached at