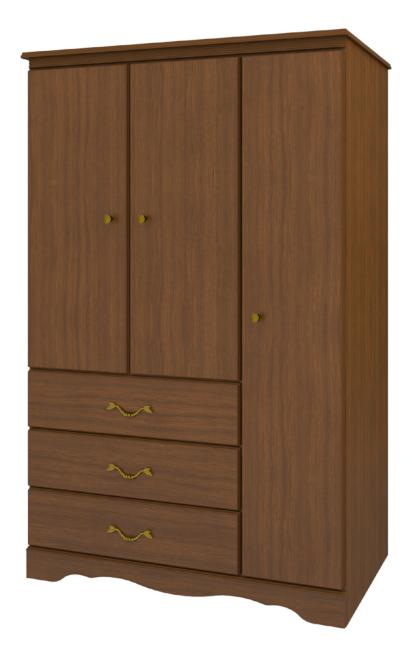

## charlotte

Armoire Wardrobe 3 Drawers, 3 Doors

KWalu. Furnishing the Future™

## charlotte Armoire Wardrobe 3 Drawers, 3 Doors

The Charlotte Collection is the perfect fit for any traditional senior living environment. Gently radiused corners and OG edging protects fragile skin, while the styling uplifts and restores the spirit. Raised cabinetry promises ease of cleaning below case goods.

Model: CHAW33R 45.5W 23.75D 71H

**Durable Finish** Kwalu's proprietary finish doesn't have any of the drawbacks of wood. The finish is moisture impervious, easy to clean and maintenance-free.

**OG Edging Finish** 3/8" OG Edging Finish is found on the doors, drawers, and toe of this collection.